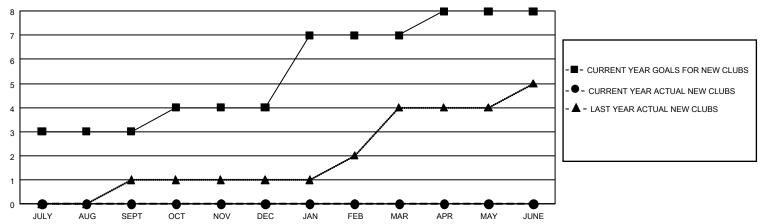

## GOALS AND ACTUAL NEW CLUBS CUMULATIVE

## **GMT MONTHLY MEMBERSHIP PROGRESS REPORT**

Multiple District 35

Results as of: 3/31/2020

**LOCATION: FLORIDA** 

0

APR/MAY/JUNE

| GMT: OPEN     |               |             |               |                       |                       |                         | GMT CA 1                                           |  |  |
|---------------|---------------|-------------|---------------|-----------------------|-----------------------|-------------------------|----------------------------------------------------|--|--|
| Clubs         |               |             |               | Members               |                       |                         |                                                    |  |  |
|               | RESULTS FOR   | R 2019-2020 |               | RESULTS FOR 2019-2020 |                       |                         |                                                    |  |  |
| QUARTER       | NEW CLUB GOAL | NEW CLUBS   | DROPPED CLUBS | QUARTER MEMB          | ER GROWTH NET<br>GOAL | MEMBER GROWTH<br>ACTUAL | DROPPED<br>MEMBERS ACTUAI<br>(including transfers) |  |  |
| JULY/AUG/SEPT | 9             | 0           | 2             | JULY/AUG/SEPT         | 525                   | 248                     | 275                                                |  |  |
| OCT/NOV/DEC   | 3             | 0           | 3             | OCT/NOV/DEC           | 261                   | 193                     | 291                                                |  |  |
| JAN/FEB/MAR   | 9             | 0           | 3             | JAN/FEB/MAR           | 501                   | 171                     | 147                                                |  |  |