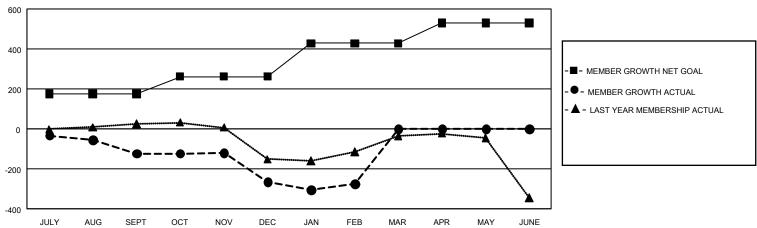

## GOALS AND ACTUAL MEMBERS CUMULATIVE

| DROPPED CLUBS: 0 |   | 0 CLUBS OF 0 ADDED 1 OR MORE NEW<br>MEMBERS | MALE 0 (100.00%)                |             |   |
|------------------|---|---------------------------------------------|---------------------------------|-------------|---|
| DROPPED MEMBERS  |   |                                             | FEMALE                          | 0 (100.00%) |   |
| DECEASED         | 0 | CLICK HERE FOR CUMULATIVE                   | TOTAL FAMILY UNIT MEMBERS       |             | 0 |
| CLUB CANCELLED 0 |   | MEMBERSHIP DATA                             | EANWAY MEMBERS BANKING HALF     |             | 0 |
| OTHER            | 0 |                                             | FAMILY MEMBERS PAYING HALF DUES |             | U |
| TOTAL            | 0 |                                             | DOLO                            |             |   |

## **GMT MONTHLY MEMBERSHIP PROGRESS REPORT**

Multiple District 35

Results as of: 3/31/2020

**LOCATION: FLORIDA** 

0

APR/MAY/JUNE

| GMT: OPEN     |               |             |               |                       |                       |                         | GMT CA 1                                           |  |  |
|---------------|---------------|-------------|---------------|-----------------------|-----------------------|-------------------------|----------------------------------------------------|--|--|
| Clubs         |               |             |               | Members               |                       |                         |                                                    |  |  |
|               | RESULTS FOR   | R 2019-2020 |               | RESULTS FOR 2019-2020 |                       |                         |                                                    |  |  |
| QUARTER       | NEW CLUB GOAL | NEW CLUBS   | DROPPED CLUBS | QUARTER MEMB          | ER GROWTH NET<br>GOAL | MEMBER GROWTH<br>ACTUAL | DROPPED<br>MEMBERS ACTUAI<br>(including transfers) |  |  |
| JULY/AUG/SEPT | 9             | 0           | 2             | JULY/AUG/SEPT         | 525                   | 248                     | 275                                                |  |  |
| OCT/NOV/DEC   | 3             | 0           | 3             | OCT/NOV/DEC           | 261                   | 193                     | 291                                                |  |  |
| JAN/FEB/MAR   | 9             | 0           | 3             | JAN/FEB/MAR           | 501                   | 171                     | 147                                                |  |  |